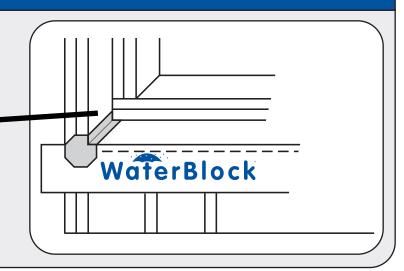

## 2. Install Cornerguard.

2. Cut cornerguard to desired length, attach with staples or nails into jamb framing