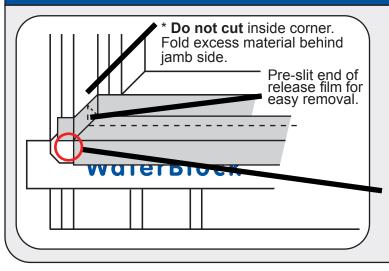

## 3. Pre-Slit Membrane.

3. Pre-split approximately 1" of the 40 mil waterproof flashing membranes release film for easy removal. Press membrane into sill, jamb and inside corner. Fold excess material from inside corner toward jamb side. Staple into place on bucks and jambs. Peel at pre-slit and adhere to jamb, sill and sill face. Roll with J-Roller.

\*See fold detail on Page 2.

Install small dab of Waterblock Premium Polyurethane sealant at corner guard membrane intersection to seal off any pin holes that might exist.

Inside corner fold detail for exterior pot shelves and recessed windows.