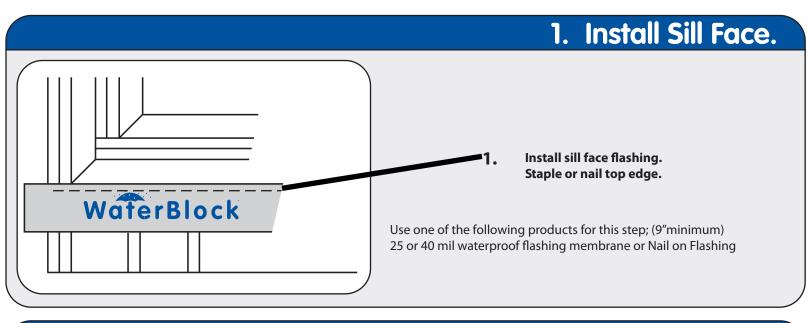

## 2. Install Cornerguard.

2. Cut cornerguard to desired length, attach with staples or nails into jamb framing



## 3. Pre-Slit Membrane.



3. Pre-split approximately 1" of the 40 mil waterproof flashing membranes release film for easy removal. Press membrane into sill, jamb and inside corner. Fold excess material from inside corner toward jamb side. Staple into place on bucks and jambs. Peel at pre-slit and adhere to jamb, sill and sill face. Roll with J-Roller.

\*See fold detail on Page 2.

Install small dab of Waterblock Premium Polyurethane sealant at corner guard membrane intersection to seal off any pin holes that might exist.

Inside corner fold detail for exterior pot shelves and recessed windows.

(Window) Top Fold #1 Fold Fold **Inside Corner Inside Corner** Fold #2 nside